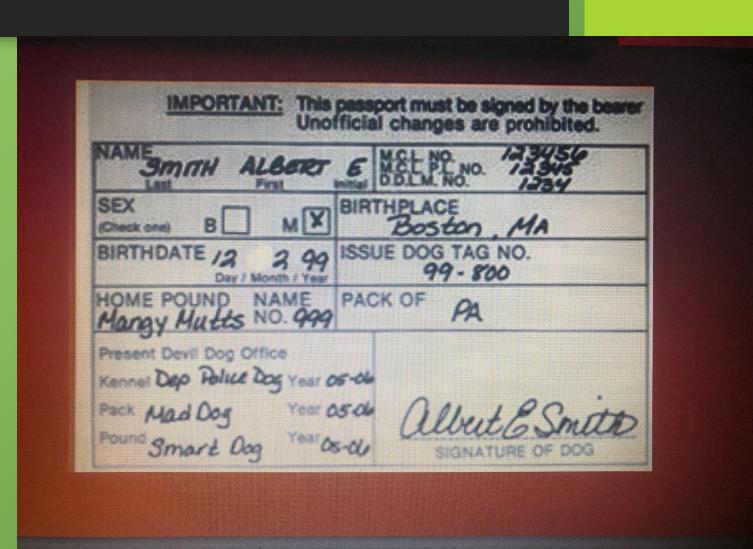

## Passports

NAME your legal name

MCL No. your League number

MCL PLM No. your League Life number

DDLM No. your MODD Life number

SEX: B M

BIRTHPLACE: Place you became a Devil Dog.

BIRTHDATE: Date you became a Devil Dog.

ISSUE DOG TAG No. 00-000 (Issued by Kennel)

HOME POUND NAME: your pound name

NO. your pound number

PACK: your pack name

Present Devil Dog Office

list those that apply